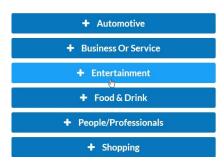

## 3. Click on Entertainment.

Voting 2014 Please have your votes in before October 2nd at 11:30 pm.

4. Ha! Ha! Gotcha! You have to register an account and sign in. **Click on Register a new membership**.