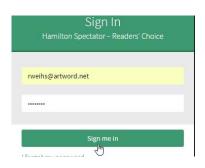

## 7. Then you have to sign in.

8. Select **Entertainment** (or whatever). Select **Live Jazz Club**.

9. Vote for whoever is most deserving.

10. Do the same for Live Music Bar/Lounge.

Live Music Bar/Lounge