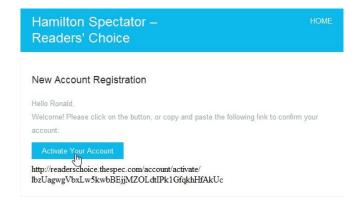

6. Then they send you an email to confirm your registration. (Sigh!) Click on **Activate Your Account**.